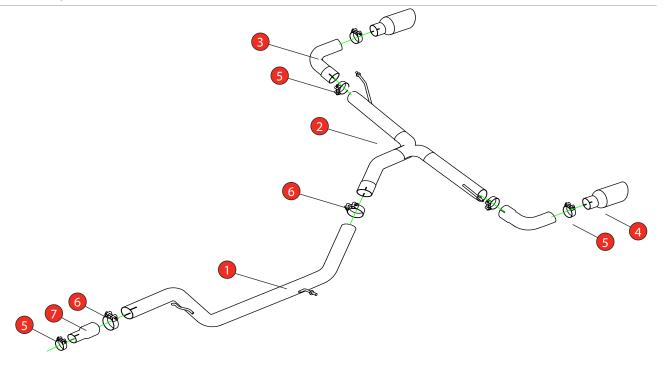

Estimated Fitting Time: 60 Minutes

| NO.     | PART NO.   | DESCRIPTION                        | QTY |  |  |
|---------|------------|------------------------------------|-----|--|--|
| 1       | 590VW      | Non-resonated Centre Section       | 1   |  |  |
| 2       | 819VW      | Rear Silencer Delete               | 1   |  |  |
| 3       | 691BM      | Trim Connecting Pipe               | 2   |  |  |
| 4       | Z023.10061 | Ø100mm Polished Daytona Trim       | 2   |  |  |
| Fit Kit |            |                                    |     |  |  |
| 5       | Z016.10064 | 63-68mm H/D Clamp                  | 5   |  |  |
| 6       | Z016.10062 | 76.2mm H/D Clamp                   | 2   |  |  |
| 7       | AD46       | Adaptor (USE TO FIT TO O.E SYSTEM) | 1   |  |  |